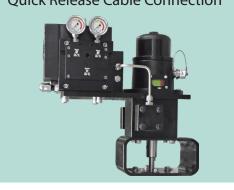

# Thrusts: 2000, 4000, 10000 lbf Strokes: 0.75", 2", 4", 6" Power Modules: B, C, 1/2D, & D Quick Release Cable Connection

### **Rotary Actuators**

Torques: 2500 - 50000 in•lbs

Rotations: 90°

Power Modules: B, C, 1/2D, & D Quick Release Cable Connection

The Quick Ship service is available to all North American customers and operates out of our Distribution and Service Center in Texas, USA. Our facility is CSA certified, allowing for assembling, testing, servicing and selling of REXA products rated for CSA Class 1 Division 2 areas.