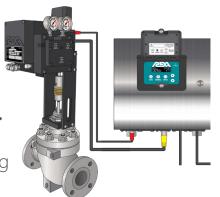

# **Stocked Products: Xpac Series 3**

# Thrusts: 2000, 4000, 10000 lbf Strokes: 0.75", 2", 4", 6" Power Modules: B, C, 1/2D, & D Quick Release Cable Connection