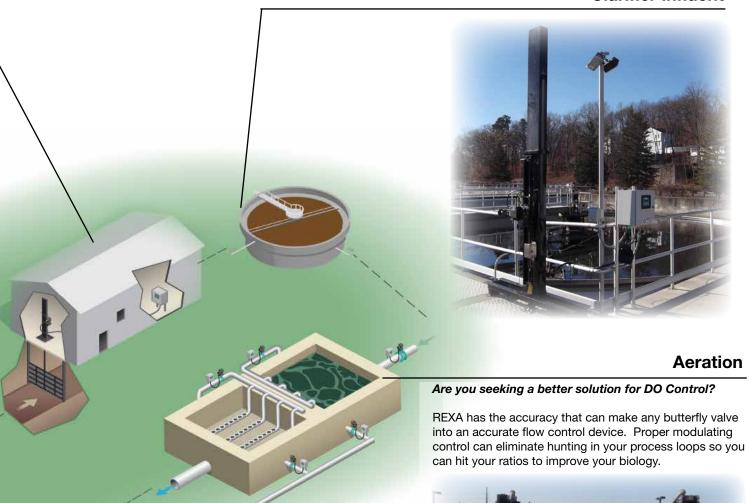

#### **Clarifier Influent**

#### **Blowers**

RASFeed

Are you looking to reduce your energy usage?

REXA use for blower controls, when combined with DO controls, can lower your overall blower usage by eliminating wasted air lost on account of inaccurate actuators, resulting in overall energy savings.