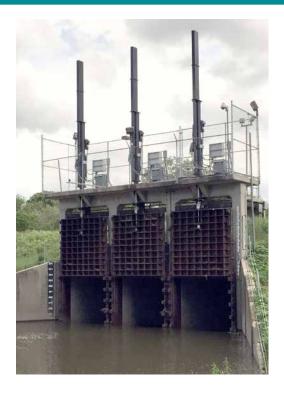

### **Collections**

Can you reliably move your gates during wet weather events?

With REXA, you can gain reliable operation of your collection system gates, helping you reduce CSO & SSO discharges as you implement your high flow management plan.