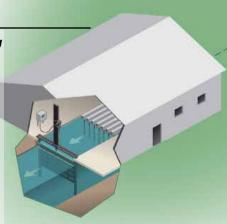

#### **Headworks**

Are you afraid to move your Main Influent Headworks Gate?

With REXA, you can gain confidence to regulate the incoming flows of your plant during all conditions. Use your gate to hold hazardous gases upstream of the plant.