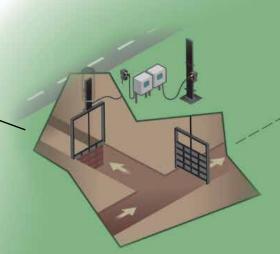

### **Collections**

Can you reliably move your gates during wet weather events?

With REXA, you can gain reliable operation of your collection system gates, helping you reduce CSO & SSO discharges as you implement your high flow management plan.